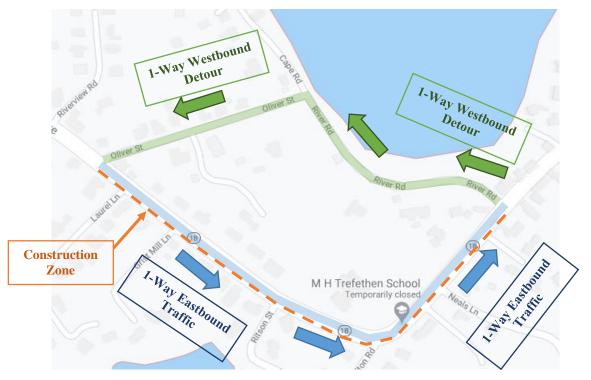

## **DETOUR NOTICE** New Castle Water Transmission Main Improvements

As construction continues from Oliver Street to River Road, a detour will be in place off Portsmouth Ave. (Route 1B) via River Road and Oliver Street. The detour will begin Monday June 29, 2020 and the Contractor estimates the detour will be in place for approximately 4 weeks. Please note that there will be no on street parking allowed on River Rd. and Oliver St. while the detour is in place between the hours of 7:00 AM and 6:00 PM Monday through Friday. Flaggers or Officers will help you pass through or around the work zone. Thank you for your patience during the construction.

## **Detour Details**

- Eastbound traffic (towards New Castle) will proceed along Route 1B and westbound traffic (towards Portsmouth) will proceed around the construction via River Road and Oliver Street. Westbound travel along route 1B will be closed to thru traffic from River Road to Oliver Street, except for residents, large trucks, and emergency vehicles.
- Flaggers will be stationed at both ends of the construction zone and with the construction crew and will help you pass either through the detour or along Route 1B. If you are heading westbound to your home within the construction zone, you may follow the detour, make a left on Oliver Street, and continue eastbound to your home. Alternatively, you may give your address to the flagger and they will allow you to continue westbound on Route 1B to your home.
- Two-lane traffic patterns on Route 1B will resume at night.