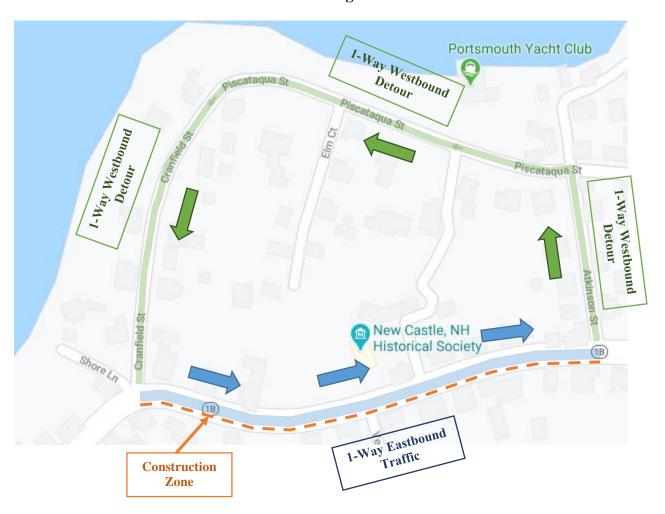

## **DETOUR NOTICE**

**New Castle Water Transmission Main Improvements** 

As construction continues from the intersection of Main Street and Cranfield Street to the intersection of Main Street and Atkinson Street, a one-way westbound detour will be in place off Main Street (Route 1B) via Atkinson Street, Piscataqua Street and Cranfield Street. The detour is anticipated to begin towards the end of the week of July 27, 2020. The Contractor estimates the detour will be in place for approximately 3 weeks. Please note on-street parking will not be allowed on Atkinson Street, Piscataqua Street and Cranfield Street between the hours of 7:00 AM and 6:00 PM Monday through Friday, while the detour is in place. Flaggers or Police Officers will help eastbound traffic pass through, and westbound traffic around, the work zone. Thank you for your continuing patience during construction.

## **Detour Details**

- Eastbound traffic (towards New Castle) will proceed along Route 1B through the construction zone and westbound traffic (towards Portsmouth) will proceed around the construction zone via Atkinson Street, Piscataqua Street and Cranfield Street. During construction, Route 1B will be closed to westbound traffic from the intersection of Main Street and Atkinson Street to the intersection of Main Street and Cranfield Street except for large trucks and emergency vehicles.
- Flaggers will be stationed at both ends of the construction zone and with the construction crew to help you pass either through the detour or along Route 1B. If you are heading westbound from Town to your home within the construction zone on Route 1B, you must follow the Atkinson Street / Piscataqua Street / Cranfield Street detour to Route 1B, make a left on Route 1B, and continue eastbound to your home. For reasons of safety for the traveling public (including pedestrians, cyclists and runners) and the construction crews, you will not be allowed to travel west bound on Route 1B through the Construction Zone.
- If you are heading eastbound from Portsmouth to your home on Atkinson Street, Piscataqua Street or Cranfield Street, you must continue traveling through the construction zone on Route 1B and take the detour to your home. Travel along Atkinson Street, Piscataqua Street and Cranfield Street in the opposite direction of the one-way detour will not be allowed.
- Two-lane traffic patterns on Route 1B will resume at night and on the weekends.

See Reverse for detour diagram.

Construction Hotline: 603-689-4938 (for general inquiries, questions and complaints)

## **Detour Diagram**