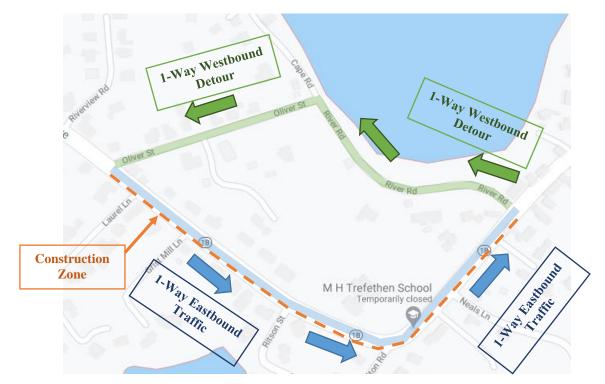

## **DETOUR NOTICE**

New Castle Water Transmission Main Improvements

As construction continues from Oliver Street to River Road, a detour will be in place off Portsmouth Ave. (Route 1B) via River Road and Oliver Street. The detour will begin Monday June 29, 2020 and the Contractor estimates the detour will be in place for approximately 4 weeks. Please note that there will be no on street parking allowed on River Rd. and Oliver St. while the detour is in place between the hours of 7:00 AM and 6:00 PM Monday through Friday. Flaggers or Officers will help you pass through or around the work zone. Thank you for your patience during the construction.

## **Detour Details**

- Eastbound traffic (towards New Castle) will proceed along Route 1B and westbound traffic (towards Portsmouth) will proceed around the construction via River Road and Oliver Street. Westbound travel along route 1B will be closed to thru traffic from River Road to Oliver Street except for large trucks and emergency vehicles.
- Flaggers will be stationed at both ends of the construction zone and with the construction crew and will help you pass either through the detour or along Route 1B. If you are heading westbound from Town to your home within the construction zone on Route 1B, you must follow the River Rd. / Oliver St. detour to Route 1B, make a left on Route 1B, and continue eastbound to your home. For reasons of safety for the traveling public (including pedestrians, cyclists and runners) and the construction crews, you will not be allowed to travel west bound on Route 1B through the construction Zone.
- If you are heading eastbound from Portsmouth to your home on Oliver St. or River Rd., you must continue on Route 1B and take the detour to your home. Travel along Oliver St. and River Rd. in the opposite direction of the one-way detour will not be allowed.
- Two-lane traffic patterns on Route 1B will resume at night.