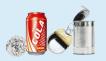

**Aluminum & Steel Cans** (Foil & empty food & beverage cans)

**Glass Bottles & Jars** (Empty food & beverage bottles & jars)