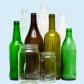

**Aluminum & Steel Cans** (Foil & empty food & beverage cans)

**Glass Bottles & Jars** (Empty food & beverage bottles & jars)